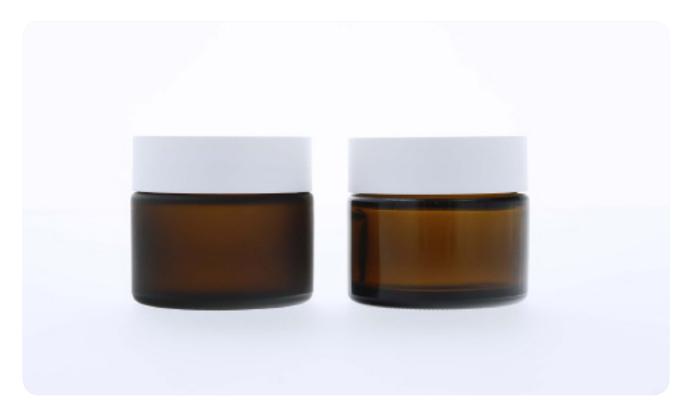

| Part       | Material | Color | Characteristics | Volume<br>in ml | Weight in gr | Height in mm | Width in mm |
|------------|----------|-------|-----------------|-----------------|--------------|--------------|-------------|
| Glass jars | Glass    | brown | shining         | 50              | 95           | 45           | 56          |
| Glass jars | Glass    | brown | acid frosted    | 50              | 97           | 45           | 56          |
| Cap        | PP       | white | matt            | 50              | 11           | 17           | 55          |